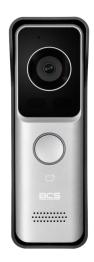

## **BCS-PAN1210S-S**

Single-family outdoor panel.

Index: 11072

GTIN13/EAN13: 5904890705753

 $URL: \ https://bcs.pl/gb/single-family/3262-bcs-pan1210s-s-5904890705753.html$ 

## **Description**

Single-family IP outdoor panel - compact slim design (50mm wide), IP65 plastic housing, 1/2.8" HD CMOS sensor, IR illuminator, auto WDR, built-in Onvif protocol, H.264 / H.265 encoding, built-in Mifare proximity card reader, surface mounting, rain canopy included, mobile application support, 12VDC or PoE 802.3 at / af / passive power supply, built-in relay output (no additional BCS-MODKD2 / MODKD-III relay support).