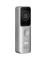

## **BCS-PAN1210S-S**

Single-family outdoor panel.

Index: 11072

GTIN13/EAN13: 5904890705753

 $URL: \ https://bcs.pl/gb/single-family/3262-bcs-pan1210s-s-5904890705753.html$ 

## **Description**

Single-family IP outdoor panel - compact slim design (50mm wide), IP65 plastic housing, 1/2.8" HD CMOS sensor, IR illuminator, auto WDR, built-in Onvif protocol, H.264 / H.265 encoding, built-in Mifare proximity card reader, surface mounting, rain canopy included, mobile application support, 12VDC or PoE 802.3 at / af / passive power supply, built-in relay output (no additional BCS-MODKD2 / MODKD-III relay support).